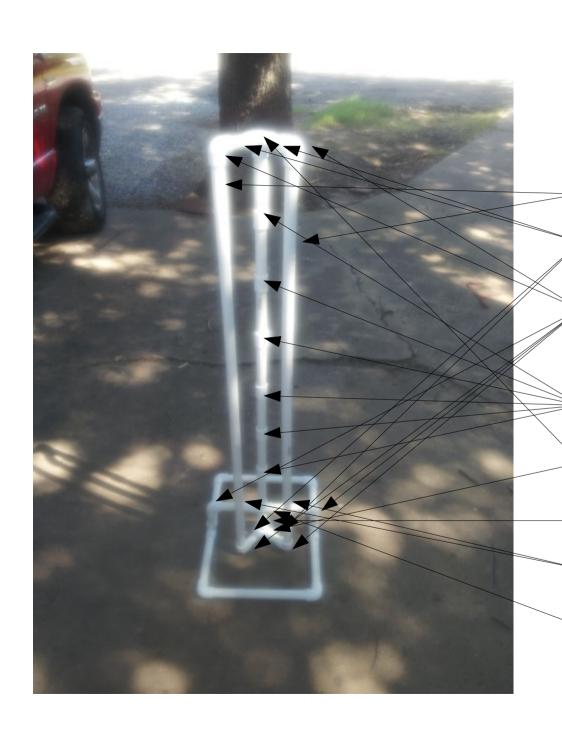

### Main Stand Parts

All are 3/4" PVC

2 - 47"

4 – 3"

6 - Elbows

7 - 6" (in between each union)

6 - Union

2 – Side Outlet Elbows

1 - 25/8"

 $2 - 5 \frac{1}{4}$ "

1 - Cross