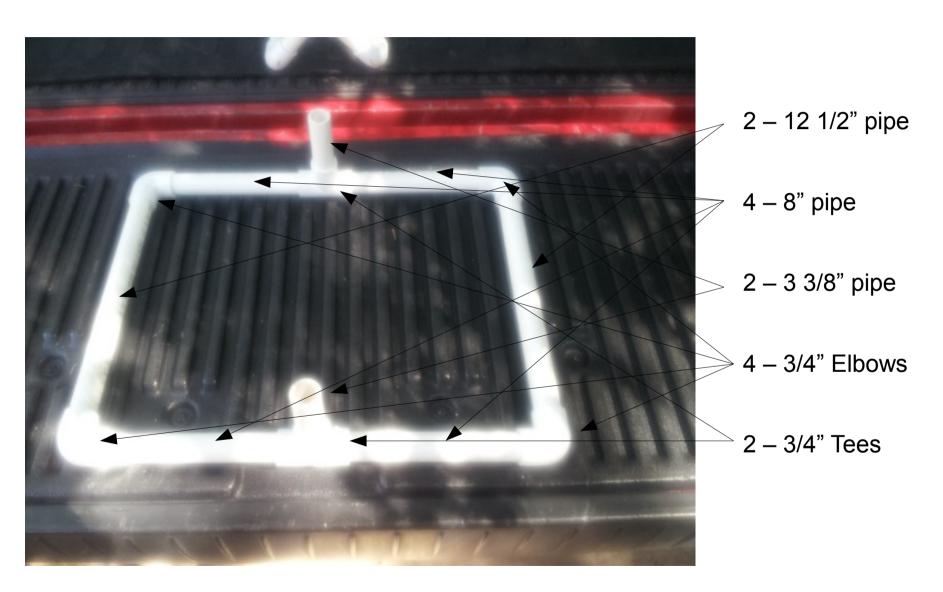

Finished Swinging Target

I just used packing foam that work was going to throw way.

Is a Great little target for little kids bows.

Might be OK for blunt tips and 25/30 yd shots.

When the arm is hit it will swing out of the way. Hit square and it will swing to other side.

### Base Parts List All use 3/4" pipe





### Main Stand Parts

All are 3/4" PVC

2 - 47"

4 – 3"

6 - Elbows

7 - 6" (in between each union)

6 - Union

2 – Side Outlet Elbows

1 - 25/8"

 $2 - 5 \frac{1}{4}$ "

1 - Cross



# **Bottom View**

# View without arms







### **Backside View**

# Target Arm Parts

6 – 10" each arm

6 – Split open threaded Tees

6 – 3/4"Threaded Union



Finished Swinging Target

I just used packing foam that work was going to throw way.

Is a Great little target for little kids bows.

Might be OK for blunt tips and 25/30 yd shots.

When the arm is hit it will swing out of the way. Hit square and it will swing to other side.

| 26055 3/4IN SCH40 ELBOW 406007   | 2.16  |
|----------------------------------|-------|
| 25532 3/4IN SCH40 COUPLING 4290  | 2.16  |
| 23972 3/4INX5FT S40 PUC PIPE PL. |