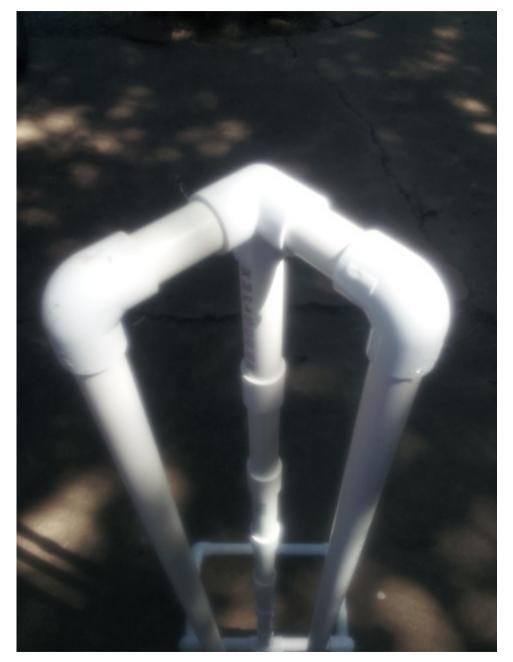

### Main Stand Parts

All are 3/4" PVC

2 - 47"

4 – 3"

6 - Elbows

7 - 6" (in between each union)

6 - Union

2 – Side Outlet Elbows

1 - 25/8"

 $2 - 5 \frac{1}{4}$ "

1 - Cross