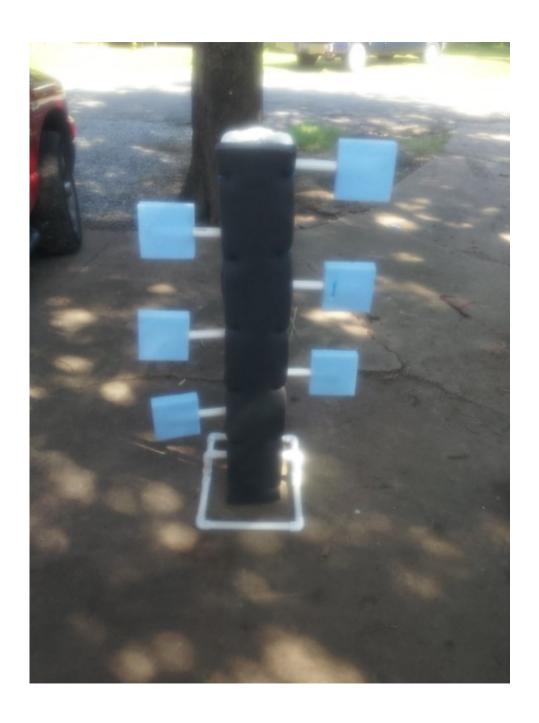

Finished Swinging Target

I just used packing foam that work was going to throw way.

Is a Great little target for little kids bows.

Might be OK for blunt tips and 25/30 yd shots.

When the arm is hit it will swing out of the way. Hit square and it will swing to other side.

# Target Arm Parts

6 – 10" each arm

6 – Split open threaded Tees

6 – 3/4"Threaded Union

Finished Swinging Target

I just used packing foam that work was going to throw way.

Is a Great little target for little kids bows.

Might be OK for blunt tips and 25/30 yd shots.

When the arm is hit it will swing out of the way. Hit square and it will swing to other side.

| 26055 3/4IN SCH40 ELBOW 406007   | 2.16  |
|----------------------------------|-------|
| 25532 3/4IN SCH40 COUPLING 4290  | 2.16  |
| 23972 3/4INX5FT S40 PUC PIPE PL. | 8.35  |
| 5 @ 1.67                         |       |
| 23874 3/4" SCH40 TEE 401007      | 0.66  |
| 2 @ 0.33                         |       |
| 24088 3/4" SCH40 CROSS 420007    | 1.99  |
| 315496 3/4 SIDE OUTLET ELBOW SCH | 3.20  |
| 2 @ 1.60                         |       |
| 188220 3/4" SCH40 TEE 464007     | 8.40  |
| 6 @ 1.40                         |       |
| 23856 3/4" SCH40 ADAPTER 436007  | 1.98  |
| 6 @ 0.33                         |       |
|                                  |       |
| SUBTOTAL:                        | 28.90 |
| TAX:                             | 2.38  |
| INVOICE 25374 TOTAL:             | 31.28 |
| CASH:                            | 40.00 |
| CHANGE:                          | 8.72  |
|                                  |       |