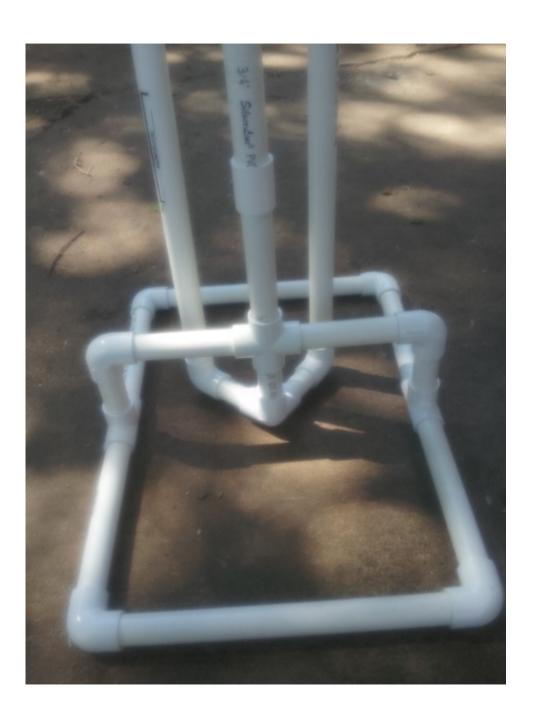

Finished Swinging Target

I just used packing foam that work was going to throw way.

Is a Great little target for little kids bows.

Might be OK for blunt tips and 25/30 yd shots.

When the arm is hit it will swing out of the way. Hit square and it will swing to other side.

### Base Parts List All use 3/4" pipe





### Main Stand Parts

All are 3/4" PVC

2 - 47"

4 – 3"

6 - Elbows

7 - 6" (in between each union)

6 - Union

2 – Side Outlet Elbows

1 - 25/8"

 $2 - 5 \frac{1}{4}$ "

1 - Cross



# **Bottom View**

# View without arms







### **Backside View**

# Target Arm Parts

6 – 10" each arm

6 – Split open threaded Tees

6 – 3/4"Threaded Union



Finished Swinging Target

I just used packing foam that work was going to throw way.

Is a Great little target for little kids bows.

Might be OK for blunt tips and 25/30 yd shots.

When the arm is hit it will swing out of the way. Hit square and it will swing to other side.

| 26055 3/4IN SCH40 ELBOW 406007   | 2.16  |
|----------------------------------|-------|
| 25532 3/4IN SCH40 COUPLING 4290  | 2.16  |
| 23972 3/4INX5FT S40 PUC PIPE PL. | 8.35  |
| 5 @ 1.67                         |       |
| 23874 3/4" SCH40 TEE 401007      | 0.66  |
| 2 @ 0.33                         |       |
| 24088 3/4" SCH40 CROSS 420007    | 1.99