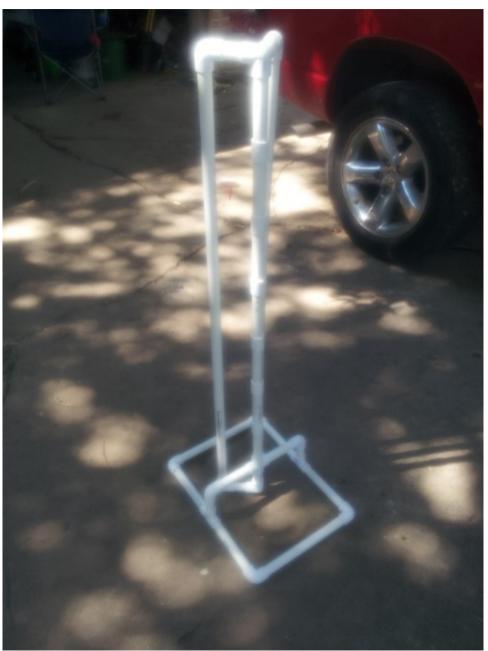

### Main Stand Parts

All are 3/4" PVC

2 - 47"

4 – 3"

6 - Elbows

7 - 6" (in between each union)

6 - Union

2 – Side Outlet Elbows

# **Bottom View**