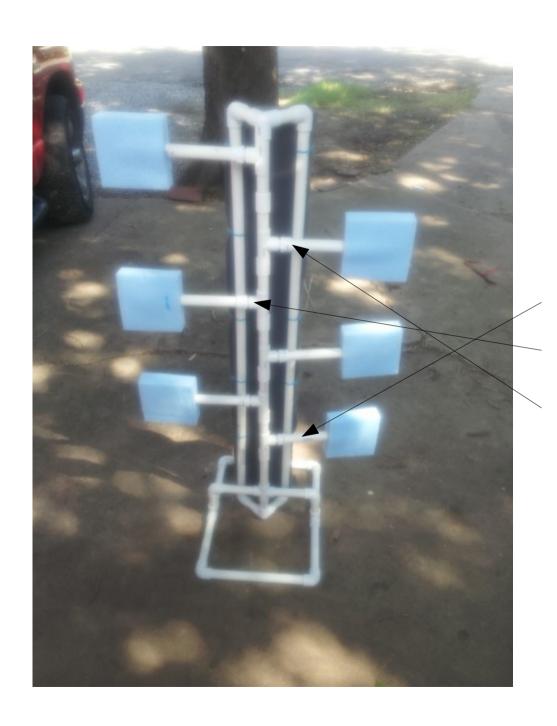

# Target Arm Parts

6 – 10" each arm

6 – Split open threaded Tees

6 – 3/4"Threaded Union

Finished Swinging Target

I just used packing foam that work was going to throw way.

Is a Great little target for little kids bows.

### **Backside View**