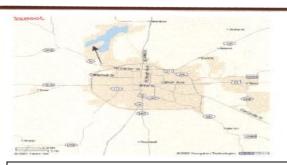

Loop 286 around Paris, make your way to FM 79 and drive out of town about 2 1/2 mile and turn right on CR 32500 (Caviness Road). The ). The Archers for Christ sign is on the corner of FM 79 and CR 32500. The club range is about 1/4 mile up CR 32500 on your left.